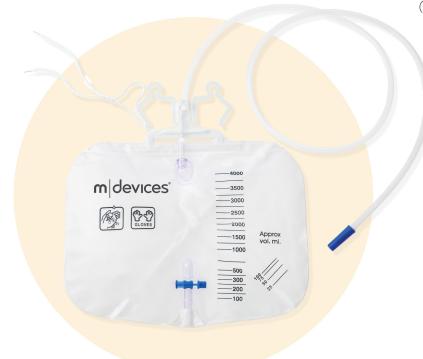

## Urine Bag 4000mL

output.

Our 4000mL Urine Bag has a large volume capacity which is ideally suited to overnight use - particularly when travelling. It also features a T-Tap outlet for easy emptying and has incremental measurements to allow for visual urine

- ♦ 4000mL volume capacity
- ➢ Non-return valve
- Long 150cm large bore tubing with bonded stepped connector
- Integrated hanger with rope for easy attachment
- Easy to use T-Tap outlet for emptying bag
- Clear incremental markings on bag
- > Ideal for overnight drainage
- Portable and easy solution for travelling

| Urine Bag |                                                 |               | STERILE    |
|-----------|-------------------------------------------------|---------------|------------|
| RE-ORDER  | DESCRIPTION                                     | TUBING LENGTH | CARTON QTY |
| UR064000  | Urine Bag 4000mL T-Tap NRV Integrated with Rope | 150cm         | 40         |